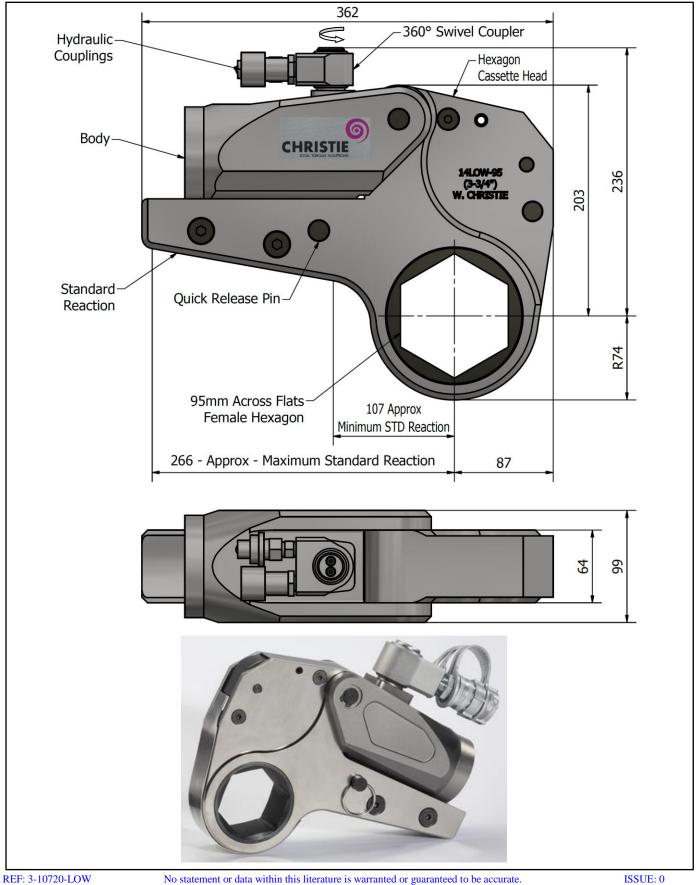

### **DESCRIPTION**

The 14LOW Hydraulic Torque Wrench is a direct fitting hydraulic driven power tool designed to accurately apply torque to tighten and remove threaded fasteners.

The wrench has an open hexagon designed to fit directly onto the nut or bolt head. This tooling is ideal for use on applications with limited overhead access or with fasteners having excessive thread protrusion.

The wrench incorporates a swivel coupler that can be rotated through a full 360° allowing hoses to be conveniently directed away from obstructions.

Torque is controlled by regulating the hydraulic pressure via a separate hydraulic power pack. Corresponding pressure settings and torques are determined using the graph provided.

The hexagon cassette head is quickly detachable from the body to allow different size hexagon cassettes to be fitted.

The LOW wrench must always be operated with the following:-

- Double Acting Hydraulic Power Pack capable of 10,000 psi (690 bar) with low pressure return
- Hydraulic Mineral Oil (None Synthetic, Grade 32 or equivalent)
- Hydraulic Hoses (Working Pressure 10,000 psi, 6mm Bore)

#### **SPECIFICATION**

| Hexagon Size:                      | 95mm (Female)             |
|------------------------------------|---------------------------|
| Torque Accuracy:                   | +/- 3%                    |
| Minimum Output Torque:             | 1,852 Nm (1,366 lbf.ft)   |
| Maximum Output Torque:             | 17,200 Nm (12,686 lbf.ft) |
| Maximum Working Pressure:          | 690 bar (10,000 psi)      |
| Maximum Return Pressure:           | 50 bar (725 psi)          |
| Total Weight (Including Reaction): | <18Kg (39.68 lbs)         |
| Swivel Coupler Port Size:          | 1/4" NPT                  |
|                                    |                           |