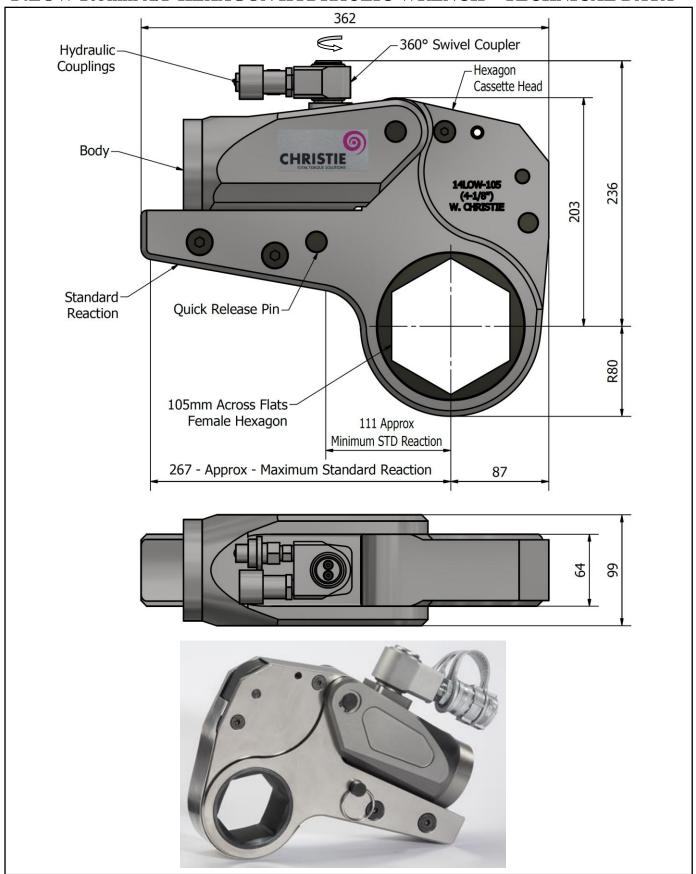

### **DESCRIPTION**

The 14LOW Hydraulic Torque Wrench is a direct fitting hydraulic driven power tool designed to accurately apply torque to tighten and remove threaded fasteners.

The wrench has an open hexagon designed to fit directly onto the nut or bolt head. This tooling is ideal for use on applications with limited overhead access or with fasteners having excessive thread protrusion.

The wrench incorporates a swivel coupler that can be rotated through a full 360° allowing hoses to be conveniently directed away from obstructions.

Torque is controlled by regulating the hydraulic pressure via a separate hydraulic power pack. Corresponding pressure settings and torques are determined using the graph provided.

The hexagon cassette head is quickly detachable from the body to allow different size hexagon cassettes to be fitted.

The LOW wrench must always be operated with the following:-

- Double Acting Hydraulic Power Pack capable of 10,000 psi (690 bar) with low pressure return
- Hydraulic Mineral Oil (None Synthetic, Grade 32 or equivalent)
- Hydraulic Hoses (Working Pressure 10,000 psi, 6mm Bore)

#### **SPECIFICATION**

Hexagon Size: 105mm (Female)

Torque Accuracy: +/- 3%

Minimum Output Torque: 1,852 Nm (1,366 lbf.ft)

Maximum Output Torque: 17,200 Nm (12,686 lbf.ft)

Maximum Working Pressure: 690 bar (10,000 psi)