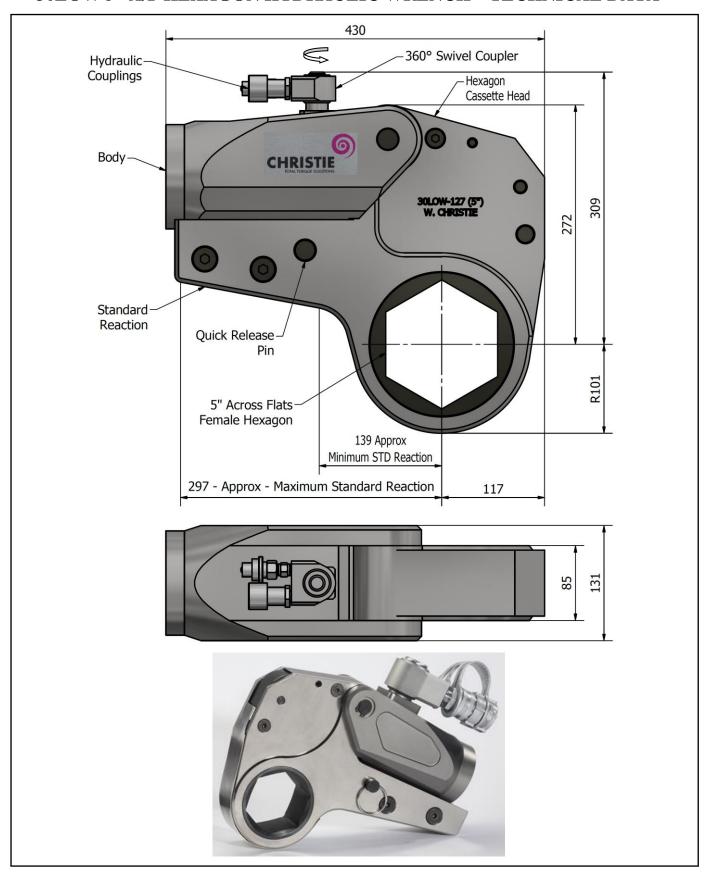

## **DESCRIPTION**

The 30LOW Hydraulic Torque Wrench is a direct fitting hydraulic driven power tool designed to accurately apply torque to tighten and remove threaded fasteners.

The wrench has an open hexagon designed to fit directly onto the nut or bolt head. This tooling is ideal for use on applications with limited overhead access or with fasteners having excessive thread protrusion.

The wrench incorporates a swivel coupler that can be rotated through a full 360° allowing hoses to be conveniently directed away from obstructions.

Torque is controlled by regulating the hydraulic pressure via a separate hydraulic power pack. Corresponding pressure settings and torques are determined using the graph provided.

The hexagon cassette head is quickly detachable from the body to allow different size hexagon cassettes to be fitted.

The LOW wrench must always be operated with the following:-

- Double Acting Hydraulic Power Pack capable of 10,000 psi (690 bar) with low pressure return
- Hydraulic Mineral Oil (None Synthetic, Grade 32 or equivalent)
- Hydraulic Hoses (Working Pressure 10,000 psi, 6mm Bore)

### **SPECIFICATION**

Hexagon Size: 5" (Female)
Torque Accuracy: +/- 3%

Minimum Output Torque: 3,500 Nm (2,581 lbf.ft)

Maximum Output Torque: 41,000 Nm (30,240 lbf.ft)

Maximum Working Pressure: 690 bar (10,000 psi)

Maximum Return Pressure: 50 bar (725 psi)

Swivel Coupler Port Size: 1/4" NPT

Total Weight (Including Reaction): <40Kg (88.18 lbs)