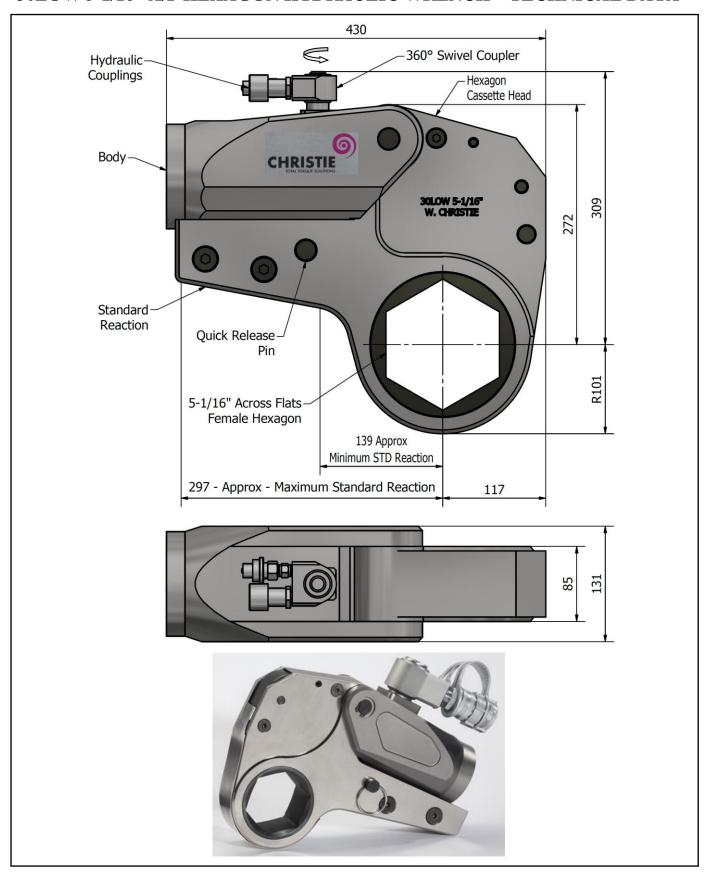

## **DESCRIPTION**

The 30LOW Hydraulic Torque Wrench is a direct fitting hydraulic driven power tool designed to accurately apply torque to tighten and remove threaded fasteners.

The wrench has an open hexagon designed to fit directly onto the nut or bolt head. This tooling is ideal for use on applications with limited overhead access or with fasteners having excessive thread protrusion.

The wrench incorporates a swivel coupler that can be rotated through a full 360° allowing hoses to be conveniently directed away from obstructions.

Torque is controlled by regulating the hydraulic pressure via a separate hydraulic power pack. Corresponding pressure settings and torques are determined using the graph provided.

The hexagon cassette head is quickly detachable from the body to allow different size hexagon cassettes to be fitted.

The LOW wrench must always be operated with the following:-

- Double Acting Hydraulic Power Pack capable of 10,000 psi (690 bar) with low pressure return
- Hydraulic Mineral Oil (None Synthetic, Grade 32 or equivalent)
- Hydraulic Hoses (Working Pressure 10,000 psi, 6mm Bore)

### **SPECIFICATION**

Hexagon Size: 5-1/16" (Female)

Torque Accuracy: +/- 3%

Minimum Output Torque: 3,500 Nm (2,581 lbf.ft)

Maximum Output Torque: 41,000 Nm (30,240 lbf.ft)

Maximum Working Pressure: 690 bar (10,000 psi)

Maximum Return Pressure: 50 bar (725 psi)

Total Weight (Including Reaction): <40Kg (88.18 lbs)

Swivel Coupler Port Size: 1/4" NPT