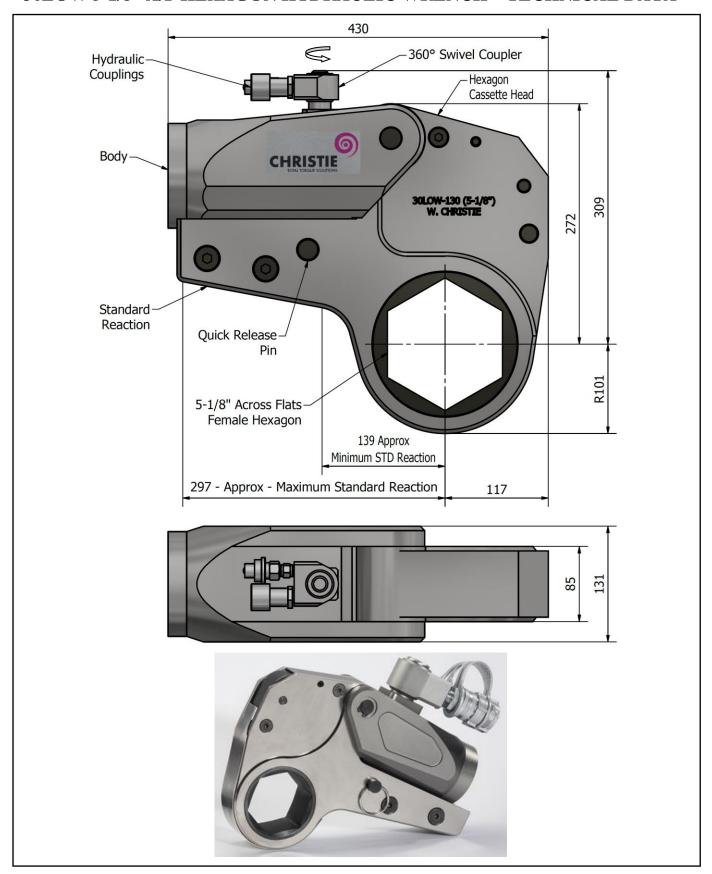

## **DESCRIPTION**

The 30LOW Hydraulic Torque Wrench is a direct fitting hydraulic driven power tool designed to accurately apply torque to tighten and remove threaded fasteners.

The wrench has an open hexagon designed to fit directly onto the nut or bolt head. This tooling is ideal for use on applications with limited overhead access or with fasteners having excessive thread protrusion.

The wrench incorporates a swivel coupler that can be rotated through a full 360° allowing hoses to be conveniently directed away from obstructions.

Torque is controlled by regulating the hydraulic pressure via a separate hydraulic power pack. Corresponding pressure settings and torques are determined using the graph provided.

The hexagon cassette head is quickly detachable from the body to allow different size hexagon cassettes to be fitted.

The LOW wrench must always be operated with the following:-

- Double Acting Hydraulic Power Pack capable of 10,000 psi (690 bar) with low pressure return
- Hydraulic Mineral Oil (None Synthetic, Grade 32 or equivalent)
- Hydraulic Hoses (Working Pressure 10,000 psi, 6mm Bore)

## **SPECIFICATION**

Hexagon Size: 5-1/8" (Female)

Torque Accuracy: +/- 3%

Minimum Output Torque: 3,500 Nm (2,581 lbf.ft)

Maximum Output Torque: 41,000 Nm (30,240 lbf.ft)

Maximum Working Pressure: 690 bar (10,000 psi)

Maximum Return Pressure: 50 bar (725 psi)

Total Weight (Including Reaction): <40Kg (88.18 lbs)

Swivel Coupler Port Size: 1/4" NPT