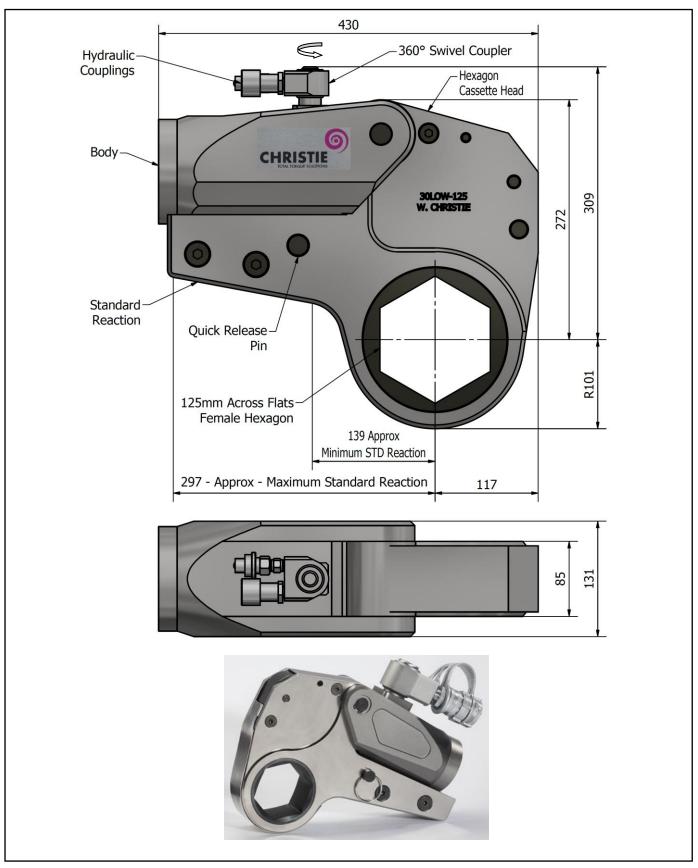

### **DESCRIPTION**

The 30LOW Hydraulic Torque Wrench is a direct fitting hydraulic driven power tool designed to accurately apply torque to tighten and remove threaded fasteners.

The wrench has an open hexagon designed to fit directly onto the nut or bolt head. This tooling is ideal for use on applications with limited overhead access or with fasteners having excessive thread protrusion.

The wrench incorporates a swivel coupler that can be rotated through a full 360° allowing hoses to be conveniently directed away from obstructions.

Torque is controlled by regulating the hydraulic pressure via a separate hydraulic power pack. Corresponding pressure settings and torques are determined using the graph provided.

The hexagon cassette head is quickly detachable from the body to allow different size hexagon cassettes to be fitted.

The LOW wrench must always be operated with the following:-

- Double Acting Hydraulic Power Pack capable of 10,000 psi (690 bar) with low pressure return
- Hydraulic Mineral Oil (None Synthetic, Grade 32 or equivalent)
- Hydraulic Hoses (Working Pressure 10,000 psi, 6mm Bore) •

#### **SPECIFICATION**

Hexagon Size: Torque Accuracy: Minimum Output Torque: Maximum Output Torque: Maximum Working Pressure: Maximum Return Pressure: Total Weight (Including Reaction): <40Kg (88.18 lbs) Swivel Coupler Port Size:

125mm (Female) +/- 3% 3,500 Nm (2,581 lbf.ft) 41,000 Nm (30,240 lbf.ft) 690 bar (10,000 psi) 50 bar (725 psi) 1/4" NPT