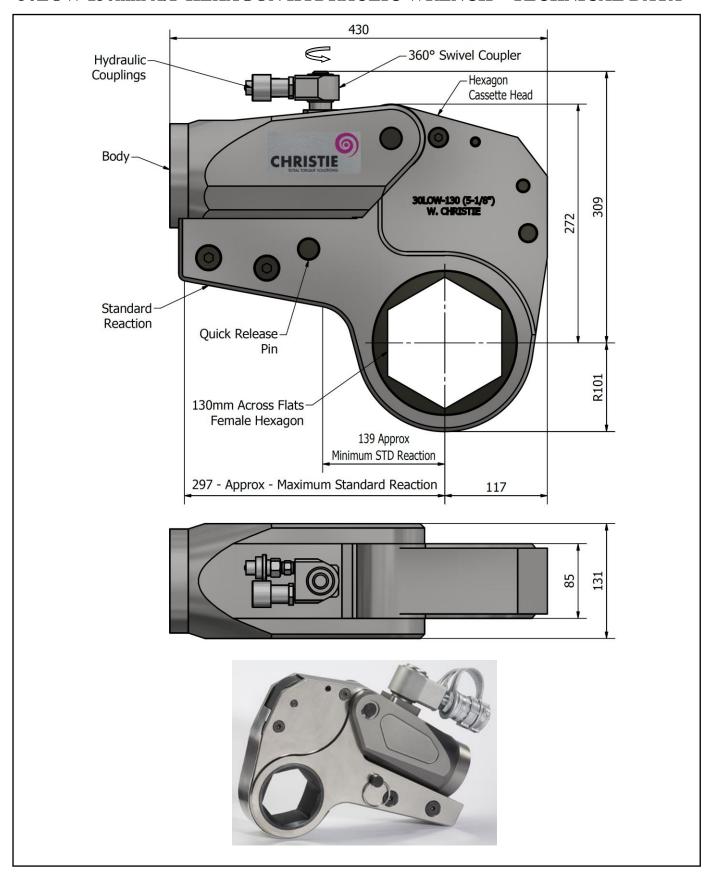

# 30LOW 130mm A/F HEXAGON HYDRAULIC WRENCH - TECHNICAL DATA

## **DESCRIPTION**

The 30LOW Hydraulic Torque Wrench is a direct fitting hydraulic driven power tool designed to accurately apply torque to tighten and remove threaded fasteners.

The wrench has an open hexagon designed to fit directly onto the nut or bolt head. This tooling is ideal for use on applications with limited overhead access or with fasteners having excessive thread protrusion.

The wrench incorporates a swivel coupler that can be rotated through a full 360° allowing hoses to be conveniently directed away from obstructions.

Torque is controlled by regulating the hydraulic pressure via a separate hydraulic power pack. Corresponding pressure settings and torques are determined using the graph provided.

The hexagon cassette head is quickly detachable from the body to allow different size hexagon cassettes to be fitted.

The LOW wrench must always be operated with the following:-

- Double Acting Hydraulic Power Pack capable of 10,000 psi (690 bar) with low pressure return
- Hydraulic Mineral Oil (None Synthetic, Grade 32 or equivalent)
- Hydraulic Hoses (Working Pressure 10,000 psi, 6mm Bore)

### **SPECIFICATION**

Hexagon Size: 130mm (Female)

Torque Accuracy: +/- 3%

Minimum Output Torque: 3,500 Nm (2,581 lbf.ft)

Maximum Output Torque: 41,000 Nm (30,240 lbf.ft)

Maximum Working Pressure: 690 bar (10,000 psi)

Maximum Return Pressure: 50 bar (725 psi)

Total Weight (Including Reaction): <40Kg (88.18 lbs)

Swivel Coupler Port Size: 1/4" NPT