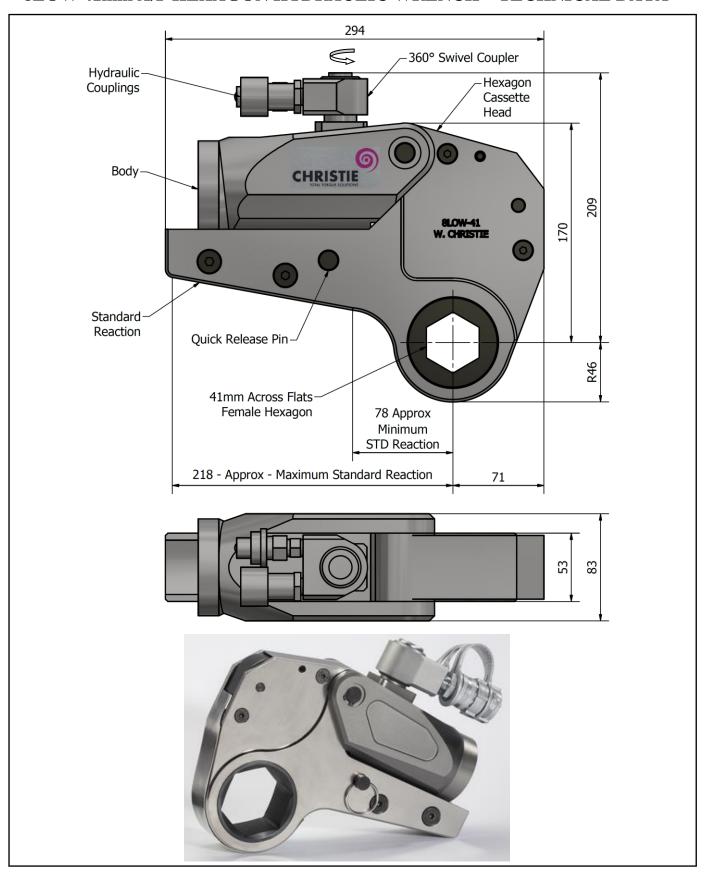

## **DESCRIPTION**

The 8LOW Hydraulic Torque Wrench is a direct fitting hydraulic driven power tool designed to accurately apply torque to tighten and remove threaded fasteners.

The wrench has an open hexagon designed to fit directly onto the nut or bolt head. This tooling is ideal for use on applications with limited overhead access or with fasteners having excessive thread protrusion.

The wrench incorporates a swivel coupler that can be rotated through a full 360° allowing hoses to be conveniently directed away from obstructions.

Torque is controlled by regulating the hydraulic pressure via a separate hydraulic power pack. Corresponding pressure settings and torques are determined using the graph provided.

The hexagon cassette head is quickly detachable from the body to allow different size hexagon cassettes to be fitted.

The LOW wrench must always be operated with the following:-

- Double Acting Hydraulic Power Pack capable of 10,000 psi (690 bar) with low pressure return
- Hydraulic Mineral Oil (None Synthetic, Grade 32 or equivalent)
- Hydraulic Hoses (Working Pressure 10,000 psi, 6mm Bore)

### **SPECIFICATION**

Hexagon Size: 41mm (Female)

Torque Accuracy: +/- 3%

Minimum Output Torque: 890 Nm (656 lbf.ft)

Maximum Output Torque: 10,200 Nm (7,523 lbf.ft)

Maximum Working Pressure: 690 bar (10,000 psi)

Maximum Return Pressure: 50 bar (725 psi)

Total Weight (Including Reaction): <10Kg (22.05 lbs)

Swivel Coupler Port Size: 1/4" NPT