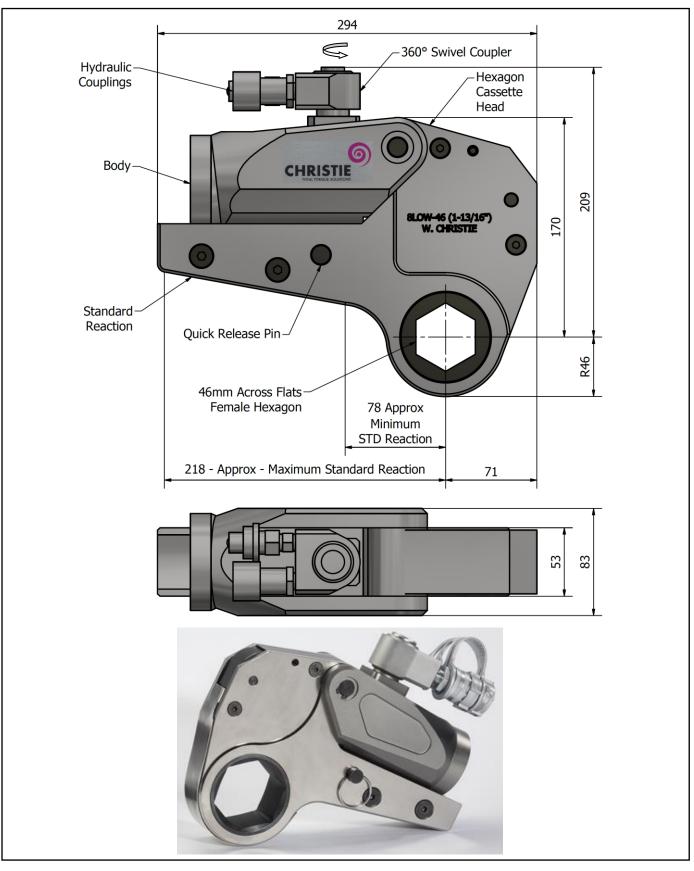

### **DESCRIPTION**

The 8LOW Hydraulic Torque Wrench is a direct fitting hydraulic driven power tool designed to accurately apply torque to tighten and remove threaded fasteners.

The wrench has an open hexagon designed to fit directly onto the nut or bolt head. This tooling is ideal for use on applications with limited overhead access or with fasteners having excessive thread protrusion.

The wrench incorporates a swivel coupler that can be rotated through a full 360° allowing hoses to be conveniently directed away from obstructions.

Torque is controlled by regulating the hydraulic pressure via a separate hydraulic power pack. Corresponding pressure settings and torques are determined using the graph provided.

The hexagon cassette head is quickly detachable from the body to allow different size hexagon cassettes to be fitted.

The LOW wrench must always be operated with the following:-

- Double Acting Hydraulic Power Pack capable of 10,000 psi (690 bar) with low pressure return
- Hydraulic Mineral Oil (None Synthetic, Grade 32 or equivalent)
- Hydraulic Hoses (Working Pressure 10,000 psi, 6mm Bore)

#### **SPECIFICATION**

| Hexagon Size:                      | 46mm (Female)            |
|------------------------------------|--------------------------|
| Torque Accuracy:                   | +/- 3%                   |
| Minimum Output Torque:             | 890 Nm (656 lbf.ft)      |
| Maximum Output Torque:             | 10,200 Nm (7,523 lbf.ft) |
| Maximum Working Pressure:          | 690 bar (10,000 psi)     |
| Maximum Return Pressure:           | 50 bar (725 psi)         |
| Total Weight (Including Reaction): | <10Kg (22.05 lbs)        |
| Swivel Coupler Port Size:          | 1/4" NPT                 |
|                                    |                          |