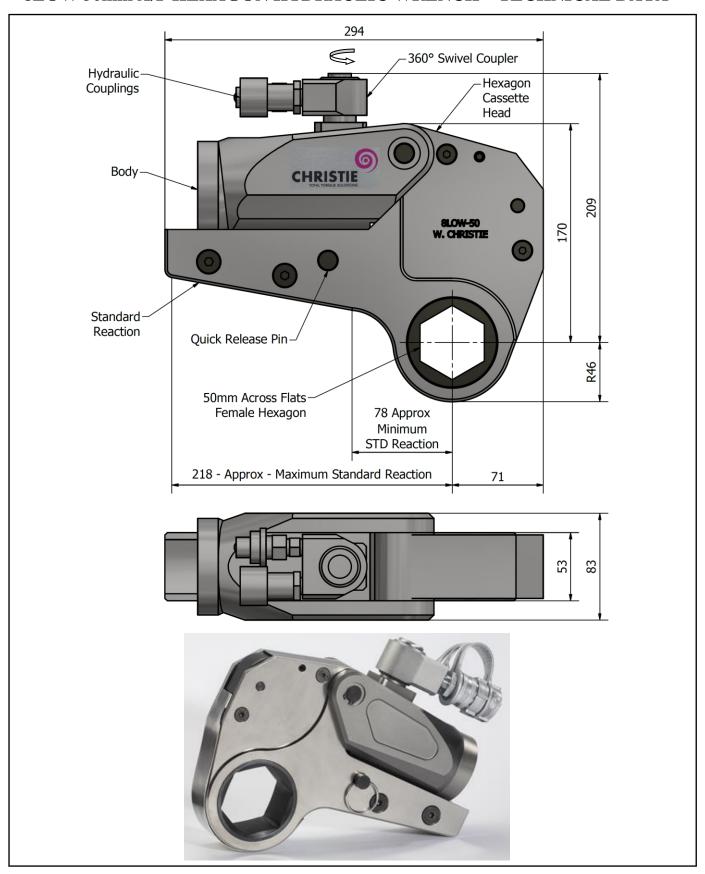

## **DESCRIPTION**

The 8LOW Hydraulic Torque Wrench is a direct fitting hydraulic driven power tool designed to accurately apply torque to tighten and remove threaded fasteners.

The wrench has an open hexagon designed to fit directly onto the nut or bolt head. This tooling is ideal for use on applications with limited overhead access or with fasteners having excessive thread protrusion.

The wrench incorporates a swivel coupler that can be rotated through a full 360° allowing hoses to be conveniently directed away from obstructions.

Torque is controlled by regulating the hydraulic pressure via a separate hydraulic power pack. Corresponding pressure settings and torques are determined using the graph provided.

The hexagon cassette head is quickly detachable from the body to allow different size hexagon cassettes to be fitted.

The LOW wrench must always be operated with the following:-

- Double Acting Hydraulic Power Pack capable of 10,000 psi (690 bar) with low pressure return
- Hydraulic Mineral Oil (None Synthetic, Grade 32 or equivalent)
- Hydraulic Hoses (Working Pressure 10,000 psi, 6mm Bore)

### **SPECIFICATION**

Hexagon Size: 50mm (Female)

Torque Accuracy: +/- 3%

Minimum Output Torque: 890 Nm (656 lbf.ft)

Maximum Output Torque: 10,200 Nm (7,523 lbf.ft)

Maximum Working Pressure: 690 bar (10,000 psi)

Maximum Return Pressure: 50 bar (725 psi)

Total Weight (Including Reaction): <10Kg (22.05 lbs)

Swivel Coupler Port Size: 1/4" NPT