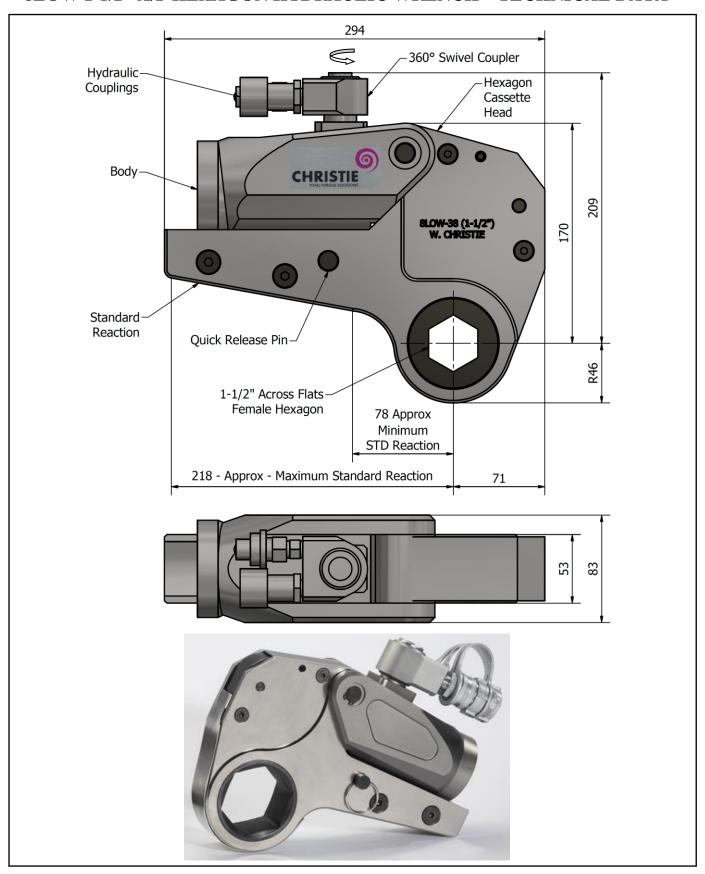

## **DESCRIPTION**

The 8LOW Hydraulic Torque Wrench is a direct fitting hydraulic driven power tool designed to accurately apply torque to tighten and remove threaded fasteners.

The wrench has an open hexagon designed to fit directly onto the nut or bolt head. This tooling is ideal for use on applications with limited overhead access or with fasteners having excessive thread protrusion.

The wrench incorporates a swivel coupler that can be rotated through a full 360° allowing hoses to be conveniently directed away from obstructions.

Torque is controlled by regulating the hydraulic pressure via a separate hydraulic power pack. Corresponding pressure settings and torques are determined using the graph provided.

The hexagon cassette head is quickly detachable from the body to allow different size hexagon cassettes to be fitted.

The LOW wrench must always be operated with the following:-

- Double Acting Hydraulic Power Pack capable of 10,000 psi (690 bar) with low pressure return
- Hydraulic Mineral Oil (None Synthetic, Grade 32 or equivalent)
- Hydraulic Hoses (Working Pressure 10,000 psi, 6mm Bore)

### **SPECIFICATION**

Hexagon Size: 1-1/2" (Female)

Torque Accuracy: +/- 3%

Minimum Output Torque: 890 Nm (656 lbf.ft)

Maximum Output Torque: 10,200 Nm (7,523 lbf.ft)

Maximum Working Pressure: 690 bar (10,000 psi)

Maximum Return Pressure: 50 bar (725 psi)

Total Weight (Including Reaction): <10Kg (22.05 lbs)

Swivel Coupler Port Size: 1/4" NPT