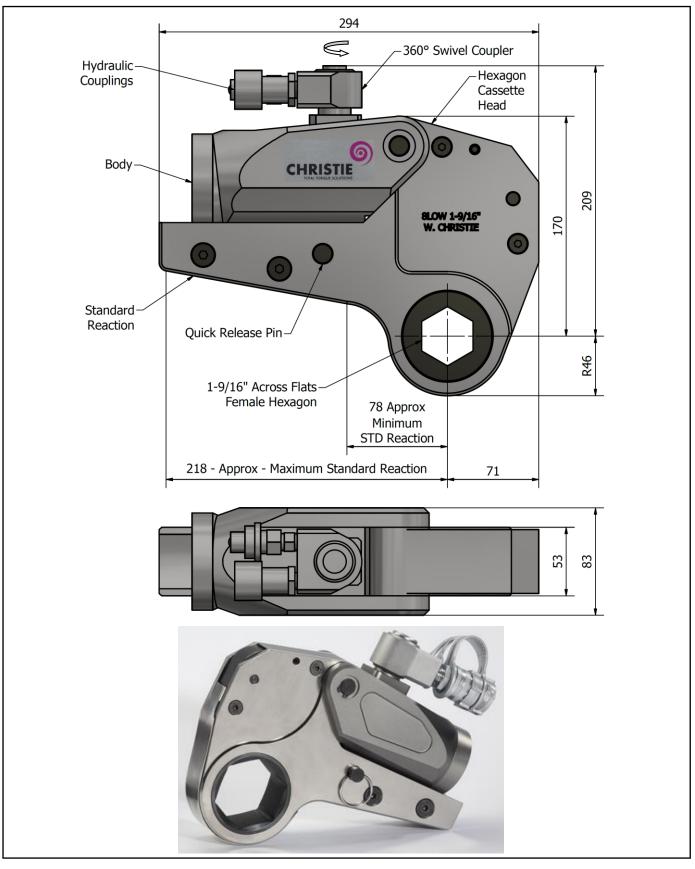

### **DESCRIPTION**

The 8LOW Hydraulic Torque Wrench is a direct fitting hydraulic driven power tool designed to accurately apply torque to tighten and remove threaded fasteners.

The wrench has an open hexagon designed to fit directly onto the nut or bolt head. This tooling is ideal for use on applications with limited overhead access or with fasteners having excessive thread protrusion.

The wrench incorporates a swivel coupler that can be rotated through a full 360° allowing hoses to be conveniently directed away from obstructions.

Torque is controlled by regulating the hydraulic pressure via a separate hydraulic power pack. Corresponding pressure settings and torques are determined using the graph provided.

The hexagon cassette head is quickly detachable from the body to allow different size hexagon cassettes to be fitted.

The LOW wrench must always be operated with the following:-

- Double Acting Hydraulic Power Pack capable of 10,000 psi (690 bar) with low pressure return
- Hydraulic Mineral Oil (None Synthetic, Grade 32 or equivalent)
- Hydraulic Hoses (Working Pressure 10,000 psi, 6mm Bore)

#### **SPECIFICATION**

| Hexagon Size:                      | 1-9/16" (Female)         |
|------------------------------------|--------------------------|
| Torque Accuracy:                   | +/- 3%                   |
| Minimum Output Torque:             | 890 Nm (656 lbf.ft)      |
| Maximum Output Torque:             | 10,200 Nm (7,523 lbf.ft) |
| Maximum Working Pressure:          | 690 bar (10,000 psi)     |
| Maximum Return Pressure:           | 50 bar (725 psi)         |
| Total Weight (Including Reaction): | <10Kg (22.05 lbs)        |
| Swivel Coupler Port Size:          | 1/4" NPT                 |
|                                    |                          |