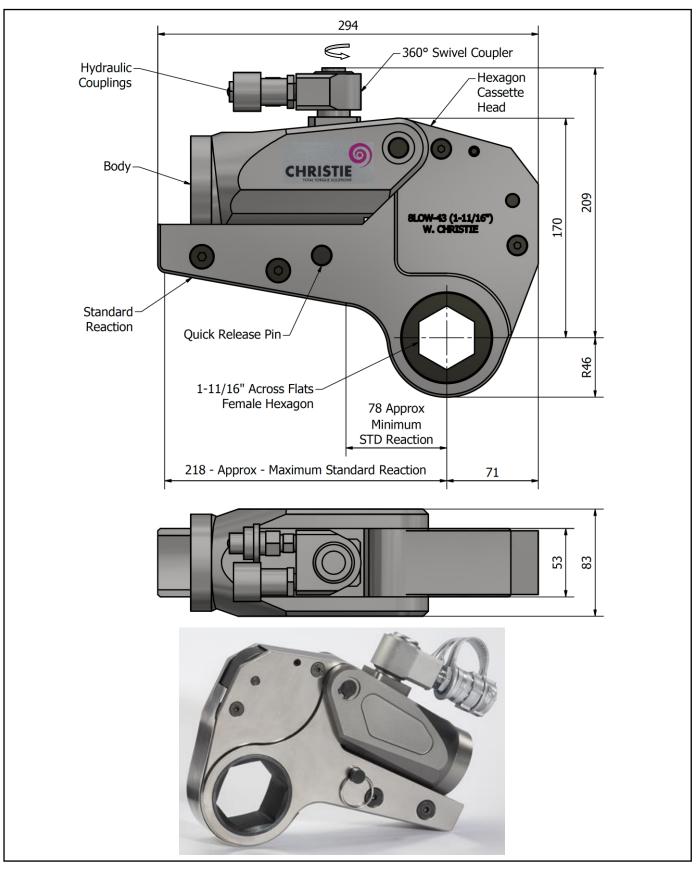

## **DESCRIPTION**

The 8LOW Hydraulic Torque Wrench is a direct fitting hydraulic driven power tool designed to accurately apply torque to tighten and remove threaded fasteners.

The wrench has an open hexagon designed to fit directly onto the nut or bolt head. This tooling is ideal for use on applications with limited overhead access or with fasteners having excessive thread protrusion.

The wrench incorporates a swivel coupler that can be rotated through a full 360° allowing hoses to be conveniently directed away from obstructions.

Torque is controlled by regulating the hydraulic pressure via a separate hydraulic power pack. Corresponding pressure settings and torques are determined using the graph provided.

The hexagon cassette head is quickly detachable from the body to allow different size hexagon cassettes to be fitted.

The LOW wrench must always be operated with the following:-

- Double Acting Hydraulic Power Pack capable of 10,000 psi (690 bar) with low pressure return
- Hydraulic Mineral Oil (None Synthetic, Grade 32 or equivalent)
- Hydraulic Hoses (Working Pressure 10,000 psi, 6mm Bore)

### **SPECIFICATION**

| Hexagon Size:                      | 1-11/16" (Female)        |
|------------------------------------|--------------------------|
| Torque Accuracy:                   | +/- 3%                   |
| Minimum Output Torque:             | 890 Nm (656 lbf.ft)      |
| Maximum Output Torque:             | 10,200 Nm (7,523 lbf.ft) |
| Maximum Working Pressure:          | 690 bar (10,000 psi)     |
| Maximum Return Pressure:           | 50 bar (725 psi)         |
| Total Weight (Including Reaction): | <10Kg (22.05 lbs)        |
| Swivel Coupler Port Size:          | 1/4" NPT                 |
|                                    |                          |