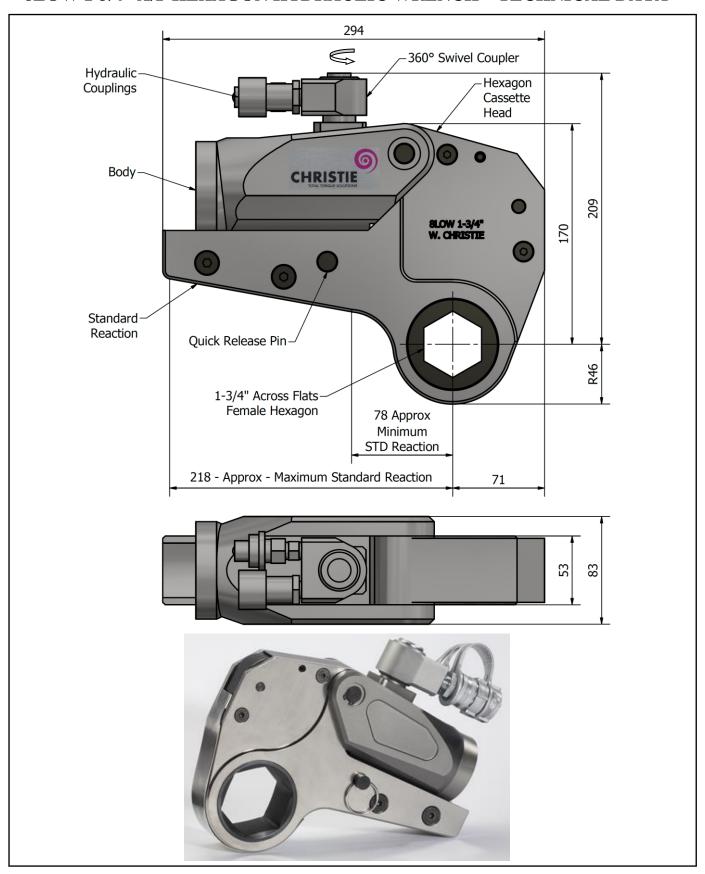

## **DESCRIPTION**

The 8LOW Hydraulic Torque Wrench is a direct fitting hydraulic driven power tool designed to accurately apply torque to tighten and remove threaded fasteners.

The wrench has an open hexagon designed to fit directly onto the nut or bolt head. This tooling is ideal for use on applications with limited overhead access or with fasteners having excessive thread protrusion.

The wrench incorporates a swivel coupler that can be rotated through a full 360° allowing hoses to be conveniently directed away from obstructions.

Torque is controlled by regulating the hydraulic pressure via a separate hydraulic power pack. Corresponding pressure settings and torques are determined using the graph provided.

The hexagon cassette head is quickly detachable from the body to allow different size hexagon cassettes to be fitted.

The LOW wrench must always be operated with the following:-

- Double Acting Hydraulic Power Pack capable of 10,000 psi (690 bar) with low pressure return
- Hydraulic Mineral Oil (None Synthetic, Grade 32 or equivalent)
- Hydraulic Hoses (Working Pressure 10,000 psi, 6mm Bore)

## **SPECIFICATION**

Hexagon Size: 1-3/4" (Female)

Torque Accuracy: +/- 3%

Minimum Output Torque: 890 Nm (656 lbf.ft)

Maximum Output Torque: 10,200 Nm (7,523 lbf.ft)

Maximum Working Pressure: 690 bar (10,000 psi)

Maximum Return Pressure: 50 bar (725 psi)

Total Weight (Including Reaction): <10Kg (22.05 lbs)

Swivel Coupler Port Size: 1/4" NPT