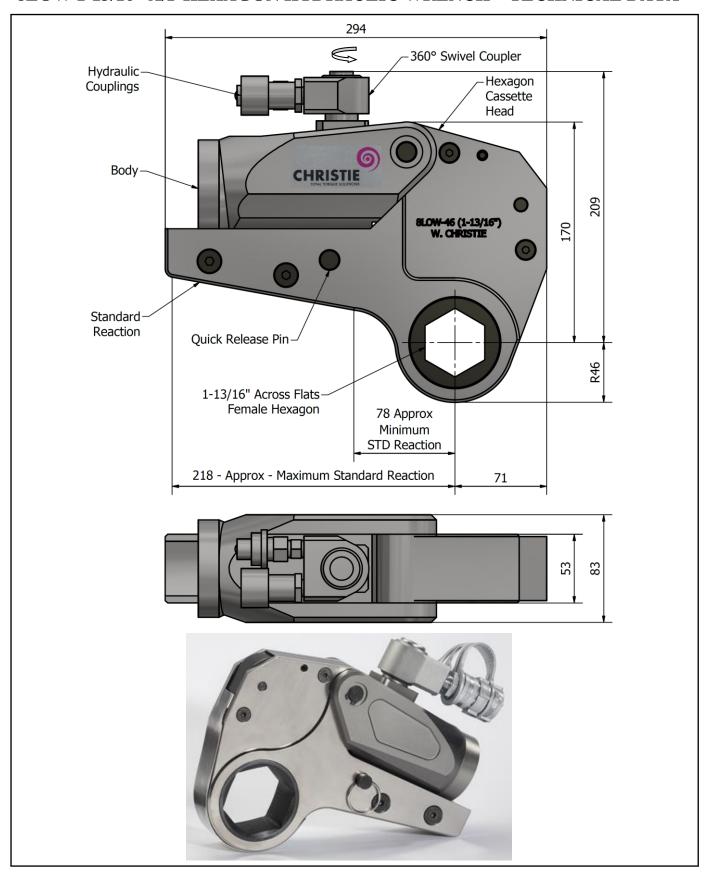

## **DESCRIPTION**

The 8LOW Hydraulic Torque Wrench is a direct fitting hydraulic driven power tool designed to accurately apply torque to tighten and remove threaded fasteners.

The wrench has an open hexagon designed to fit directly onto the nut or bolt head. This tooling is ideal for use on applications with limited overhead access or with fasteners having excessive thread protrusion.

The wrench incorporates a swivel coupler that can be rotated through a full 360° allowing hoses to be conveniently directed away from obstructions.

Torque is controlled by regulating the hydraulic pressure via a separate hydraulic power pack. Corresponding pressure settings and torques are determined using the graph provided.

The hexagon cassette head is quickly detachable from the body to allow different size hexagon cassettes to be fitted.

The LOW wrench must always be operated with the following:-

- Double Acting Hydraulic Power Pack capable of 10,000 psi (690 bar) with low pressure return
- Hydraulic Mineral Oil (None Synthetic, Grade 32 or equivalent)
- Hydraulic Hoses (Working Pressure 10,000 psi, 6mm Bore)

## **SPECIFICATION**

Hexagon Size: 1-13/16" (Female)

Torque Accuracy: +/- 3%

Minimum Output Torque: 890 Nm (656 lbf.ft)

Maximum Output Torque: 10,200 Nm (7,523 lbf.ft)

Maximum Working Pressure: 690 bar (10,000 psi)

Maximum Return Pressure: 50 bar (725 psi)

Total Weight (Including Reaction): <10Kg (22.05 lbs)

Swivel Coupler Port Size: 1/4" NPT