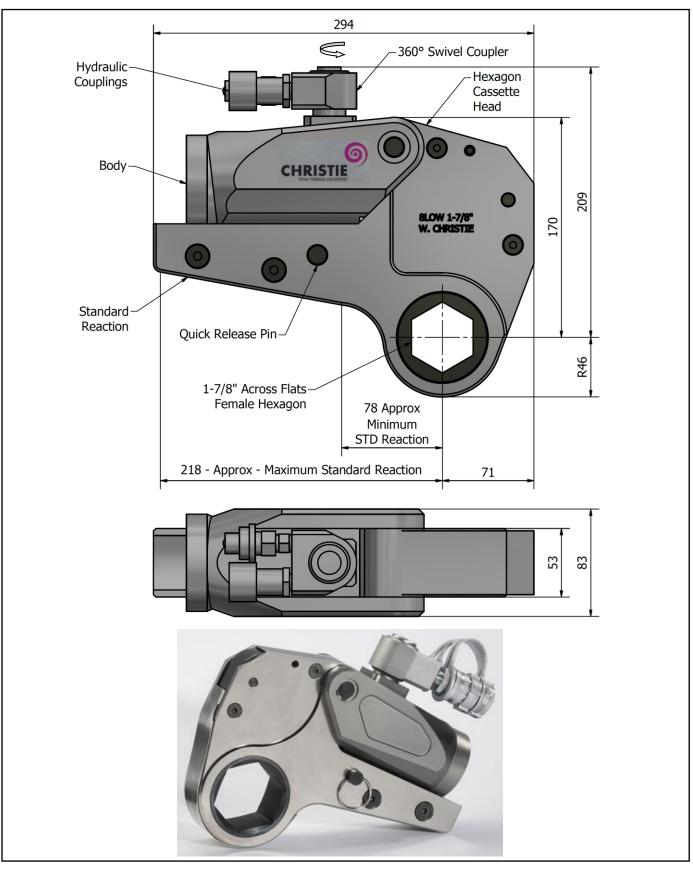

### **DESCRIPTION**

The 8LOW Hydraulic Torque Wrench is a direct fitting hydraulic driven power tool designed to accurately apply torque to tighten and remove threaded fasteners.

The wrench has an open hexagon designed to fit directly onto the nut or bolt head. This tooling is ideal for use on applications with limited overhead access or with fasteners having excessive thread protrusion.

The wrench incorporates a swivel coupler that can be rotated through a full 360° allowing hoses to be conveniently directed away from obstructions.

Torque is controlled by regulating the hydraulic pressure via a separate hydraulic power pack. Corresponding pressure settings and torques are determined using the graph provided.

The hexagon cassette head is quickly detachable from the body to allow different size hexagon cassettes to be fitted.

The LOW wrench must always be operated with the following:-

- Double Acting Hydraulic Power Pack capable of 10,000 psi (690 bar) with low pressure return
- Hydraulic Mineral Oil (None Synthetic, Grade 32 or equivalent)
- Hydraulic Hoses (Working Pressure 10,000 psi, 6mm Bore)

#### **SPECIFICATION**

| Hexagon Size:                      | 1-7/8" (Female)          |
|------------------------------------|--------------------------|
| Torque Accuracy:                   | +/- 3%                   |
| Minimum Output Torque:             | 890 Nm (656 lbf.ft)      |
| Maximum Output Torque:             | 10,200 Nm (7,523 lbf.ft) |
| Maximum Working Pressure:          | 690 bar (10,000 psi)     |
| Maximum Return Pressure:           | 50 bar (725 psi)         |
| Total Weight (Including Reaction): | <10Kg (22.05 lbs)        |
| Swivel Coupler Port Size:          | 1/4" NPT                 |
|                                    |                          |