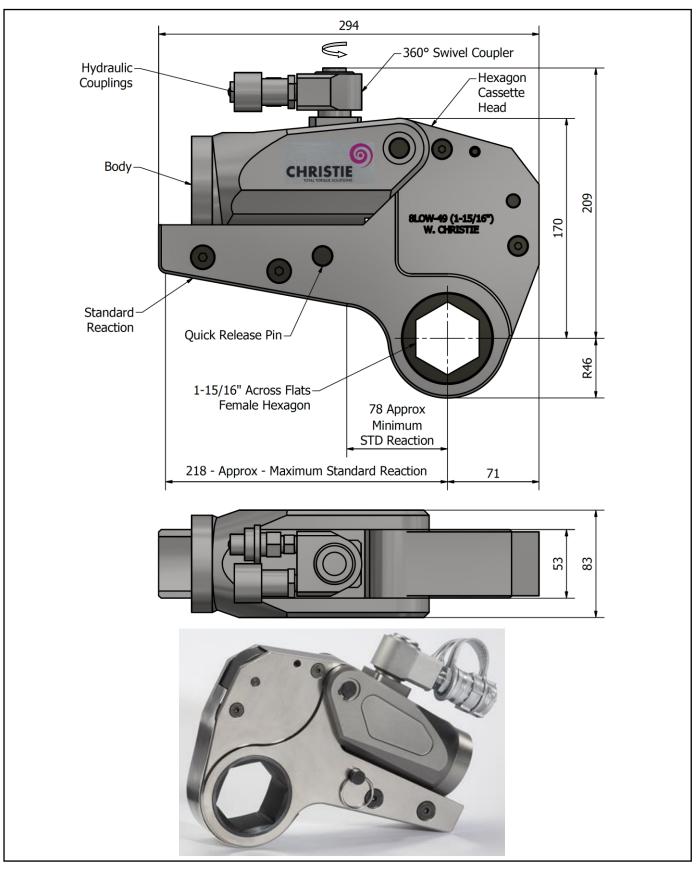

### **DESCRIPTION**

The 8LOW Hydraulic Torque Wrench is a direct fitting hydraulic driven power tool designed to accurately apply torque to tighten and remove threaded fasteners.

The wrench has an open hexagon designed to fit directly onto the nut or bolt head. This tooling is ideal for use on applications with limited overhead access or with fasteners having excessive thread protrusion.

The wrench incorporates a swivel coupler that can be rotated through a full 360° allowing hoses to be conveniently directed away from obstructions.

Torque is controlled by regulating the hydraulic pressure via a separate hydraulic power pack. Corresponding pressure settings and torques are determined using the graph provided.

The hexagon cassette head is quickly detachable from the body to allow different size hexagon cassettes to be fitted.

The LOW wrench must always be operated with the following:-

- Double Acting Hydraulic Power Pack capable of 10,000 psi (690 bar) with low pressure return
- Hydraulic Mineral Oil (None Synthetic, Grade 32 or equivalent)
- Hydraulic Hoses (Working Pressure 10,000 psi, 6mm Bore)

#### **SPECIFICATION**

| Hexagon Size:                      | 1-15/16" (Female)        |
|------------------------------------|--------------------------|
| Torque Accuracy:                   | +/- 3%                   |
| Minimum Output Torque:             | 890 Nm (656 lbf.ft)      |
| Maximum Output Torque:             | 10,200 Nm (7,523 lbf.ft) |
| Maximum Working Pressure:          | 690 bar (10,000 psi)     |
| Maximum Return Pressure:           | 50 bar (725 psi)         |
| Total Weight (Including Reaction): | <10Kg (22.05 lbs)        |
| Swivel Coupler Port Size:          | 1/4" NPT                 |
|                                    |                          |