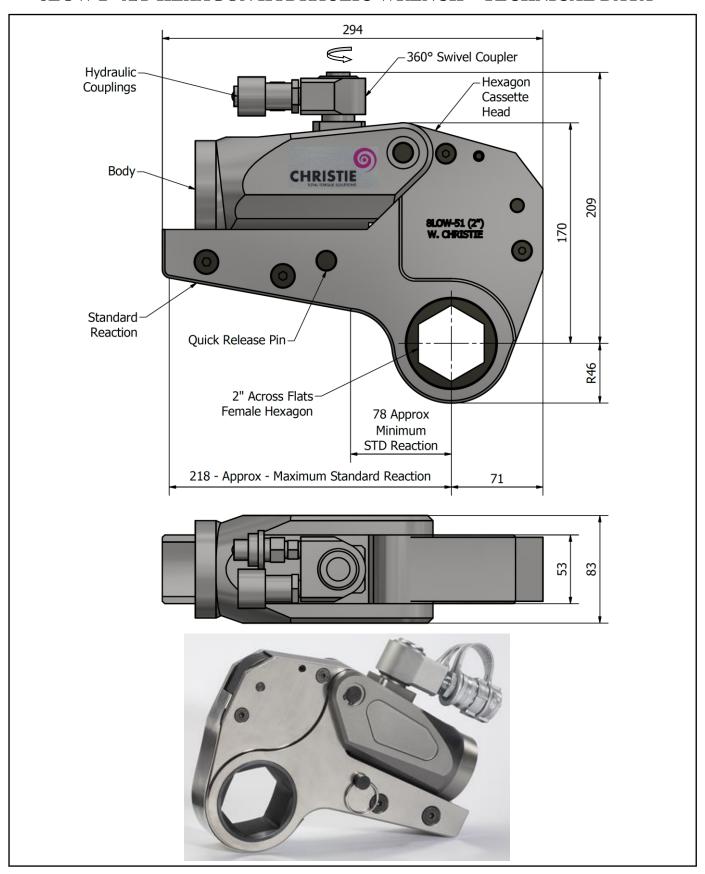

## **DESCRIPTION**

The 8LOW Hydraulic Torque Wrench is a direct fitting hydraulic driven power tool designed to accurately apply torque to tighten and remove threaded fasteners.

The wrench has an open hexagon designed to fit directly onto the nut or bolt head. This tooling is ideal for use on applications with limited overhead access or with fasteners having excessive thread protrusion.

The wrench incorporates a swivel coupler that can be rotated through a full 360° allowing hoses to be conveniently directed away from obstructions.

Torque is controlled by regulating the hydraulic pressure via a separate hydraulic power pack. Corresponding pressure settings and torques are determined using the graph provided.

The hexagon cassette head is quickly detachable from the body to allow different size hexagon cassettes to be fitted.

The LOW wrench must always be operated with the following:-

- Double Acting Hydraulic Power Pack capable of 10,000 psi (690 bar) with low pressure return
- Hydraulic Mineral Oil (None Synthetic, Grade 32 or equivalent)
- Hydraulic Hoses (Working Pressure 10,000 psi, 6mm Bore)

### **SPECIFICATION**

Hexagon Size: 2" (Female)
Torque Accuracy: +/- 3%

Minimum Output Torque: 890 Nm (656 lbf.ft)

Maximum Output Torque: 10,200 Nm (7,523 lbf.ft)

Maximum Working Pressure: 690 bar (10,000 psi)

Maximum Return Pressure: 50 bar (725 psi)

Total Weight (Including Reaction): <10Kg (22.05 lbs)

Swivel Coupler Port Size: 1/4" NPT