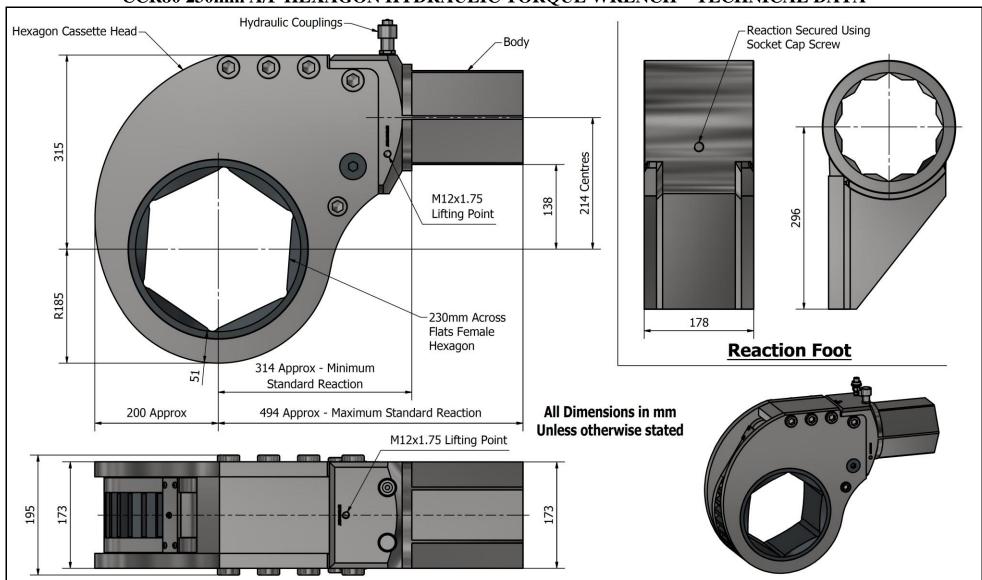

# CCR80 230mm A/F HEXAGON HYDRAULIC TORQUE WRENCH – TECHNICAL DATA

## **DESCRIPTION**

The CCR80 Hydraulic Torque Wrench is a direct fitting hydraulic driven power tool designed to accurately apply torque to tighten and remove threaded fasteners.

The wrench has an open hexagon designed to fit directly onto the nut or bolt head. This tooling is ideal for use on applications with limited overhead access or with fasteners having excessive thread protrusion.

### **SPECIFICATION**

Hexagon Size: 230mm (Female)

Torque Accuracy: +/- 3%

Minimum Output Torque: 22,000 Nm (16,000 lbf.ft)
Maximum Output Torque: 108,000 Nm (80,000 lbf.ft)

Maximum Working Pressure: 690 bar (10,000 psi) Maximum Return Pressure: 50 bar (725 psi) Total Weight (Including Reaction): 178Kg (392.42 lbs)