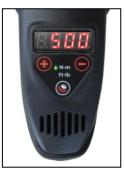

## New Model More Compact Design

CHRISTIE

- Non-impacting
- Easy digital torque setting in increments of 10 Nm
- Available in either 110V or 240V version
- Clear digital display with Pass/Fail indication
- Equal power in forward and reverse
- Simple plug and play
- Quiet operation (less than 85 decibels)
- Easy to handle new lightweight, compact design
- All tools are supplied with a dedicated calibration certificate
- Supplied in weatherproof storage/carry case

Easy to use digital display

|                  |                 |    |    |     |        |       | M & de            | tails |        |
|------------------|-----------------|----|----|-----|--------|-------|-------------------|-------|--------|
| Model            | Dimensions (mm) |    |    |     | Weight | Speed | Torque Range (Nm) |       | Square |
|                  | Α               | В  | С  | D   | Kg     | rpm   | Min               | Max   | Drive  |
| VC-RAD 14 Select | 337             | 63 | 78 | 203 | 4.0    | 8.8   | 140               | 1400  | 3/4"   |
| VC-RAD 20 Select | 342             | 69 | 78 | 203 | 4.5    | 5.7   | 200               | 2000  | 1"     |
| VC-RAD 40 Select | 388             | 81 | 81 | 203 | 6.2    | 2.7   | 400               | 4000  | 1"     |