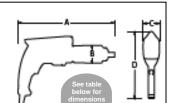

Easy to use digital display

|                  |                 |    |    |     |        |       | M & de            | tails |        |
|------------------|-----------------|----|----|-----|--------|-------|-------------------|-------|--------|
| Model            | Dimensions (mm) |    |    |     | Weight | Speed | Torque Range (Nm) |       | Square |
|                  | Α               | В  | С  | D   | Kg     | rpm   | Min               | Max   | Drive  |
| VC-RAD 14 Select | 337             | 63 | 78 | 203 | 4.0    | 8.8   | 140               | 1400  | 3/4"   |
| VC-RAD 20 Select | 342             | 69 | 78 | 203 | 4.5    | 5.7   | 200               | 2000  | 1"     |
| VC-RAD 40 Select | 388             | 81 | 81 | 203 | 6.2    | 2.7   | 400               | 4000  | 1"     |