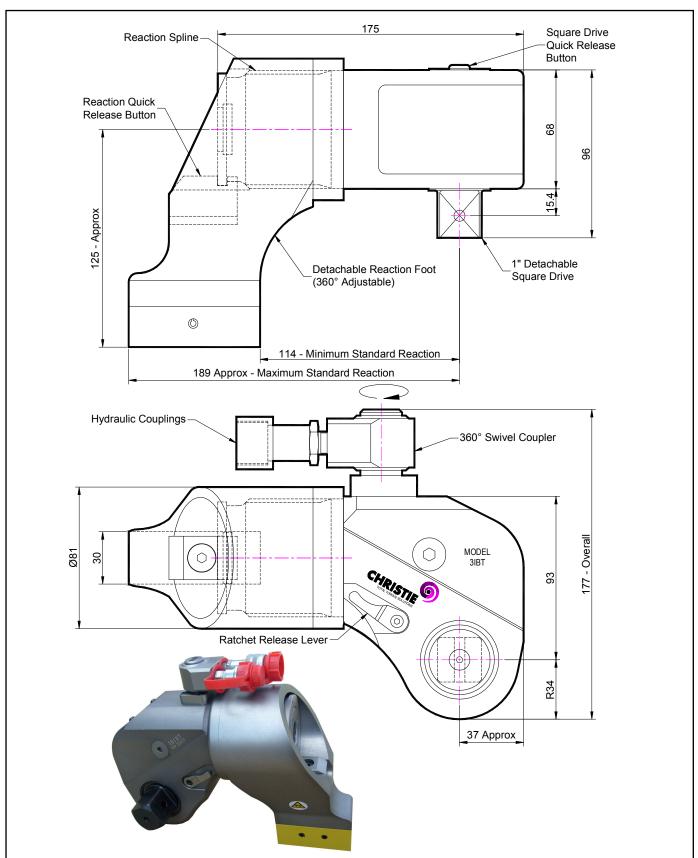

## **DESCRIPTION**

The 3IBT Hydraulic Torque Wrench is a lightweight square drive hydraulic driven power tool designed to accurately apply torque to tighten and remove threaded fasteners.

The wrench incorporates a swivel coupler that can be rotated through a full 360° allowing hoses to be conveniently directed away from obstructions.

Torque is controlled by regulating the hydraulic pressure via a separate hydraulic power pack. Corresponding pressure settings and torques are determined using the graph provided.

The square drive is quickly detachable from the wrench body to allow for tightening and un-tightening applications.

The reaction foot is rotatable to allow for different bolting applications.

The IBT wrench must always be operated with the following:-

- Double Acting Hydraulic Power Pack capable of 10,000 psi (690 bar) with low pressure return
- Hydraulic Mineral Oil (None Synthetic, Grade 32 or equivalent)
- Hydraulic Hoses (Working Pressure 10,000 psi, 6mm Bore)
- Impact Quality Sockets
- Reaction Foot

## **SPECIFICATION**

Output Square Drive (Male): 1" (25.4mm)
Torque Accuracy: +/- 3%

Minimum Output Torque: 451 Nm (333 lbf.ft)

Maximum Output Torque: up to 4,310 Nm (3,179 lbf.ft)

Maximum Working Pressure: 690 bar (10,000 psi)
Maximum Return Pressure: 50 bar (725 psi)
Total Weight (Including Reaction): 5Kg (11.02 lbs)
Swivel Coupler Port Size: 1/4" NPT