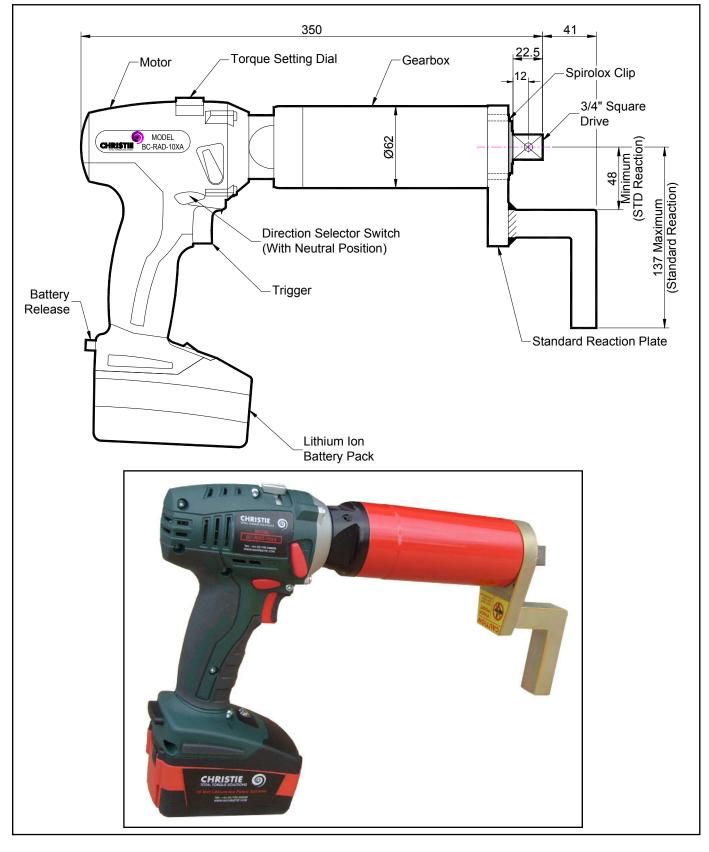

### **DESCRIPTION**

The BC-RAD 10XA Battery Torque Wrench is a hand held, non-impacting battery driven power tool designed to apply torque to tighten and remove threaded fasteners.

The BC-RAD 10XA has an automatic two speed gearbox to allow the operator to run down a fastener up to 5 times faster than the normal operating speed. When the torque starts to increase The C-RAD 10XA will automatically change to a low speed for final tightening.

The reaction force works in the opposite direction to the applied torque. The point of reaction should be kept as far away as practicable from the centre of the gearbox to minimise this force.

Torque is controlled by adjusting the torque setting dial and viewing the setting on the selection scale. Corresponding settings and torques are determined using the calibration certificate provided.

The BC-RAD 10XA must always be operated with the following:-

- Lithium Ion Battery Pack (Supplied)
- Impact Quality Sockets
- Reaction Arm
- Battery Charger (Supplied)

### **SPECIFICATION**

| Output Square Drive (Male):<br>Direction:<br>Torque Accuracy:<br>Minimum Output Torque:<br>Maximum Output Torque:<br>Speed:<br>Battery Charging Temp Range:<br>Battery Charger Voltage:<br>Noise:<br>Vibration:<br>Tool Weight: | 3/4" (19.05mm)<br>Forward & Reverse<br>+/- 10%<br>430 Nm (317 lbf.ft)<br>1,000 Nm (737 lbf.ft)<br>13 rpm (Auto 2 Speed)<br>0°C To 50°C<br>110V or 240V (dependant on model purchased)<br>Less than 85 dB(A)<br>Vibration level at handle does not exceed 2.5m/sec (Low)<br>4.8 Kg (10.58 lbs) |
|---------------------------------------------------------------------------------------------------------------------------------------------------------------------------------------------------------------------------------|-----------------------------------------------------------------------------------------------------------------------------------------------------------------------------------------------------------------------------------------------------------------------------------------------|
| Tool Weight:<br>Reaction Plate Weight:                                                                                                                                                                                          |                                                                                                                                                                                                                                                                                               |
|                                                                                                                                                                                                                                 |                                                                                                                                                                                                                                                                                               |