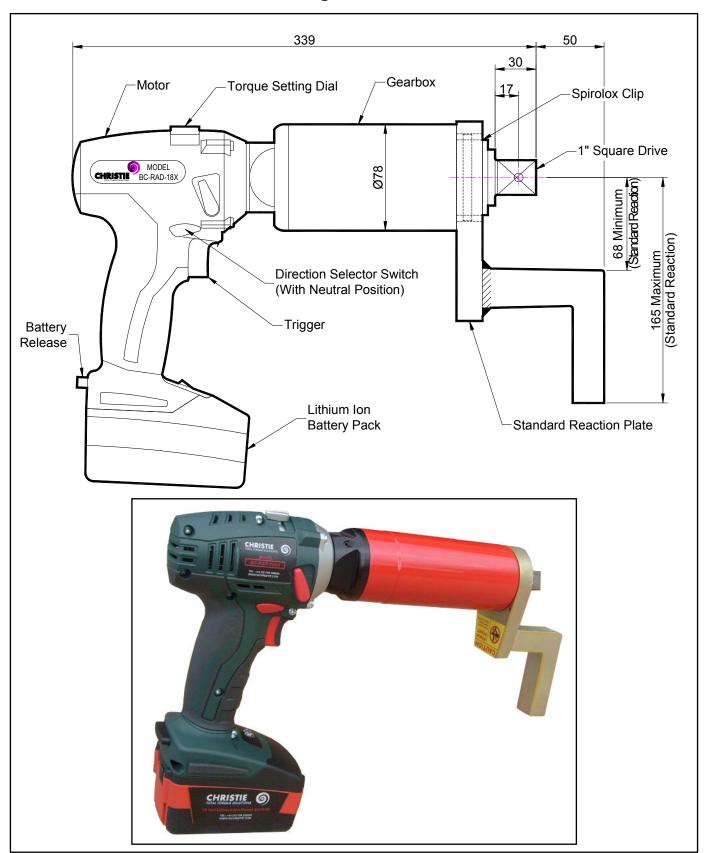

#### **DESCRIPTION**

The BC-RAD 18X Battery Torque Wrench is a hand held, non-impacting battery driven power tool designed to apply torque to tighten and remove threaded fasteners.

The reaction force works in the opposite direction to the applied torque. The point of reaction should be kept as far away as practicable from the centre of the gearbox to minimise this force.

Torque is controlled by adjusting the torque setting dial and viewing the setting on the selection scale. Corresponding settings and torques are determined using the calibration certificate provided.

The BC-RAD 18X must always be operated with the following:-

### **SPECIFICATION**

Output Square Drive (Male): 1" (25.4mm)

Direction: Forward & Reverse

Torque Accuracy: +/- 10%

Minimum Output Torque: 520 Nm (383 lbf.ft)
Maximum Output Torque: 1,600 Nm (1,180 lbf.ft)

Tool Weight: 6.2 Kg (13.67 lbs) Reaction Plate Weight: 1.65 Kg (3.64 lbs)