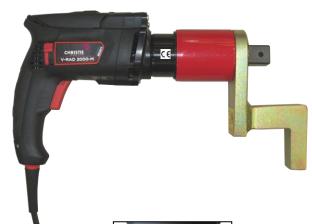

### **Electric Torque Tool**

The VC-RAD Select Series of electric torque tools is easy to set-up and use. with no software or control cabinet needed. This range of tooling is an ideal choice where there is no supply of air or the supply is poor.

## **New Model More Compact Design**

- Non-impacting
- Easy digital torque setting in increments of 10 Nm
- Available in either 110V or 240V version
- Clear digital display with Pass/Fail indication
- Equal power in forward and reverse
- Simple plug and play
- Quiet operation (less than 85 decibels)
- Easy to handle new lightweight, compact design
- All tools are supplied with a dedicated calibration certificate
- Supplied in weatherproof storage/carry case