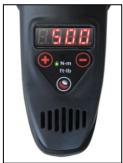

## **New Model More Compact Design**

- Non-impacting
- Easy digital torque setting in increments of 10 Nm
- Available in either 110V or 240V version
- Clear digital display with Pass/Fail indication
- Equal power in forward and reverse
- Simple plug and play
- Quiet operation (less than 85 decibels)
- Easy to handle new lightweight, compact design
- All tools are supplied with a dedicated calibration certificate
- Supplied in weatherproof storage/carry case

Easy to use digital display

| Model            | Dimensions (mm) |      |      |       | Weight | Speed | Torque Range (Nm) |      | Square |
|------------------|-----------------|------|------|-------|--------|-------|-------------------|------|--------|
|                  | Α               | В    | С    | D     | Kg     | rpm   | Min               | Max  | Drive  |
| VC-RAD 14 Select | 304.8           | 63.5 | 73.7 | 203.2 | 4.0    | 8.8   | 140               | 1400 | 3/4"   |
| VC-RAD 20 Select | 311.15          | 69.1 | 73.7 | 203.2 | 4.5    | 5.7   | 200               | 2000 | 1"     |
| VC-RAD 40 Select | 342.9           | 79.4 | 79.4 | 203.2 | 6.2    | 2.7   | 400               | 4000 | 1"     |