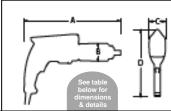

Easy to use digital display

| Model            | Dimensions (mm) |      |      |       | Weight | Speed | Torque Range (Nm) |      | Square |
|------------------|-----------------|------|------|-------|--------|-------|-------------------|------|--------|
|                  | Α               | В    | С    | D     | Kg     | rpm   | Min               | Max  | Drive  |
| VC-RAD 14 Select | 304.8           | 63.5 | 73.7 | 203.2 | 4.0    | 8.8   | 140               | 1400 | 3/4"   |
| VC-RAD 20 Select | 311.15          | 69.1 | 73.7 | 203.2 | 4.5    | 5.7   | 200               | 2000 | 1"     |
| VC-RAD 40 Select | 342.9           | 79.4 | 79.4 | 203.2 | 6.2    | 2.7   | 400               | 4000 | 1"     |