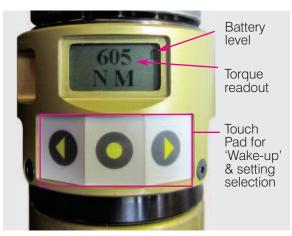

## Transducer Christie Remote Transducer

The W. Christie Remote Torque Transducer is the easy way to check the torque on critical bolting applications where full data traceability is required.

- Easy to read transducer display, with:
  - max. applied torque
  - switchable units of torque (Nm or lbf.ft)
  - storage of up to 750 results
  - 'pass' or 'fail' display tolerance (%) and target figure for torque set via software
- Accuracy of +/-2%
- Easy to fit no disassembly of square drive unit required
- Transducer can be easily re-orientated for visibility of display screen
- Powered by internal Li-ion battery
- Automatic standby facility and low battery warning
- Windows compatible software (supplied on USB stick):
  - available for use on additional PCs
  - store data as CSV. or Excel
  - store multiple data logs
- Charge via a netbook (not supplied)