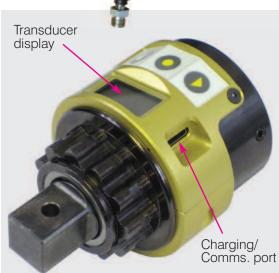

## Transducer Christie Remote Transducer

The W. Christie Remote Torque Transducer is the easy way to check the torque on critical bolting applications where full data traceability is required.

- Easy to read transducer display, with:
  - max. applied torque
  - switchable units of torque (Nm or lbf.ft)
  - storage of up to 750 results
  - 'pass' or 'fail' display tolerance (%) and target figure for torque set via software
- Accuracy of +/-2%
- Easy to fit no disassembly of square drive unit required
- Transducer can be easily re-orientated for visibility of display screen
- Powered by internal Li-ion battery
- Automatic standby facility and low battery warning
- Windows compatible software (supplied on USB stick):
  - available for use on additional PCs
  - store data as CSV. or Excel
  - store multiple data logs
- Charge via a netbook (not supplied)