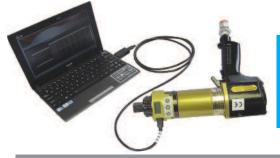

Transducer unit connected via a netbook (*not supplied*) USB port for charging and data transfer

**System includes:** Remote Transducer Unit, USB Cable, Software and Operating Manual.

| Model  | Drive<br>Size | Torque<br>Range (Nm) | Suitable for                                                                                                |
|--------|---------------|----------------------|-------------------------------------------------------------------------------------------------------------|
| RT750  | 3⁄4"          | 75 - 750             | C-RAD1, C-RAD5,<br>BC-RAD 1X, BC-RAD 3X,<br>BC-RAD 5X, BC-RAD 5XA,<br>VC-RAD1, VC-RAD6                      |
| RT1360 | 3/4"          | 136 - 1,360          | C-RAD10L, C-RAD14,<br>C-RAD14A, VC-RAD14,<br>BC-RAD7X, BC-RAD7XA,<br>BC-RAD14X,<br>BC-RAD14XA,<br>EC-RAD950 |
| RT3400 | 1"            | 340 - 3,400          | C-RAD34, C-RAD34A,<br>VC-RAD31, EC-RAD3400                                                                  |